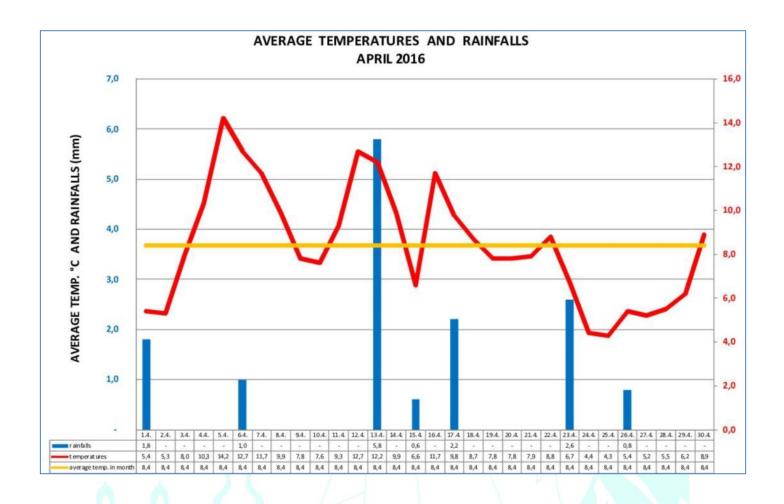

## **HOP REPORT**

## **MONTH - APRIL**

| YEAR               | 2016       | 2015  | 30-years average |
|--------------------|------------|-------|------------------|
| avg. temperature   | 8,4        | 8,7   | 8,5              |
| precipitation      | 14,8       | 34,0  | 32               |
|                    | Day        | Value |                  |
| max. precipitation | 13.04.2016 | 5,8   | mm               |
| min. temperature   | 02.04.2016 | -3,7  | °C               |
| max. temperature   | 05.04.2016 | 24,2  | °C               |

## Comments

April was below average as to temperatures and precipitation compared to 30-years average. Growth stage has not started yet in the most of hopgardens because a second half of the month was very cold and dry. The height of hopplants was between 0 - 40 cm. The course of weather in April was suitable for spring works in hopgardens. Root cutting was finished in time, wire-stringing was nearly finished and ca 40-50% of wires were stabed into soil. Chemical protection against alfalfa snout beetle was effected in some hopgardens. We estimate an increase of acreage of Saaz variety about 120 – 150 ha compared to last year. The exact acreage will be informed additionally as it should be announced by UKZUZ within next few days.

## The Charts Average Temperatures and Precipitation

| YEAR     | MONTH     | AVG TEMPER | PRECIPITATION | LONG AVG TEMPER | LONG PRECIP |  |
|----------|-----------|------------|---------------|-----------------|-------------|--|
| 2016     | January   | -0,2       | 23,8          | -2,0            | 20          |  |
| 2016     | February  | 3,8        | 23,4          | -0,2            | 19          |  |
| 2016     | March     | 4,5        | 23,8          | 3,6             | 23          |  |
| 2016     | April     | 8,4        | 14,8          | 8,5             | 32          |  |
| 2016     | May       |            |               | 13,4            | 54          |  |
| 2016     | Jun       |            |               | 16,7            | 56          |  |
| 2016     | July      |            |               | 18,0            | 59          |  |
| 2016     | August    |            |               | 17,4            | 62          |  |
| 2016     | September |            |               | 13,5            | 40          |  |
| 2016     | October   |            |               | 8,4             | 29          |  |
| 2016     | November  |            |               | 3,1             | 24          |  |
| 2016     | December  |            |               | 0,4             | 25          |  |
| [mm][°C] |           |            |               |                 |             |  |