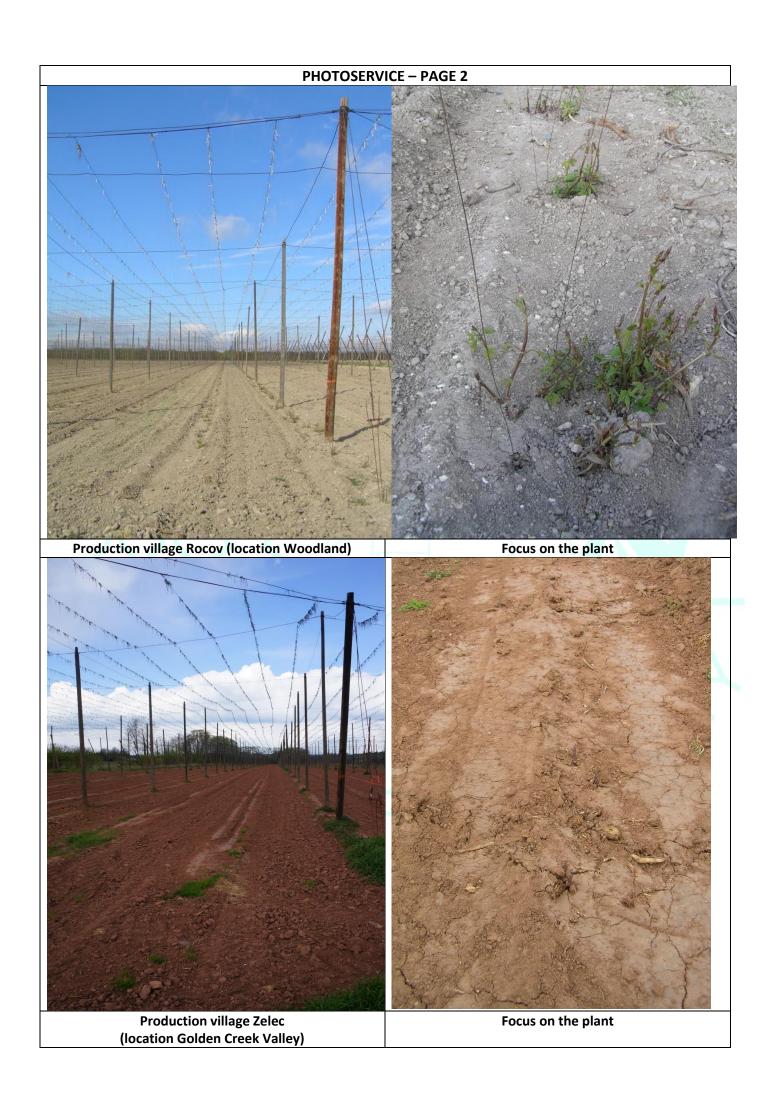

## Comments

April was below average as to temperatures and precipitation compared to 30-years average. Growth stage has not started yet in the most of hopgardens because a second half of the month was very cold and dry. The height of hopplants was between 0 - 40 cm. The course of weather in April was suitable for spring works in hopgardens. Root cutting was finished in time, wire-stringing was nearly finished and ca 40-50% of wires were stabed into soil. Chemical protection against alfalfa snout beetle was effected in some hopgardens. We estimate an increase of acreage of Saaz variety about 120 – 150 ha compared to last year. The exact acreage will be informed additionally as it should be announced by UKZUZ within next few days.