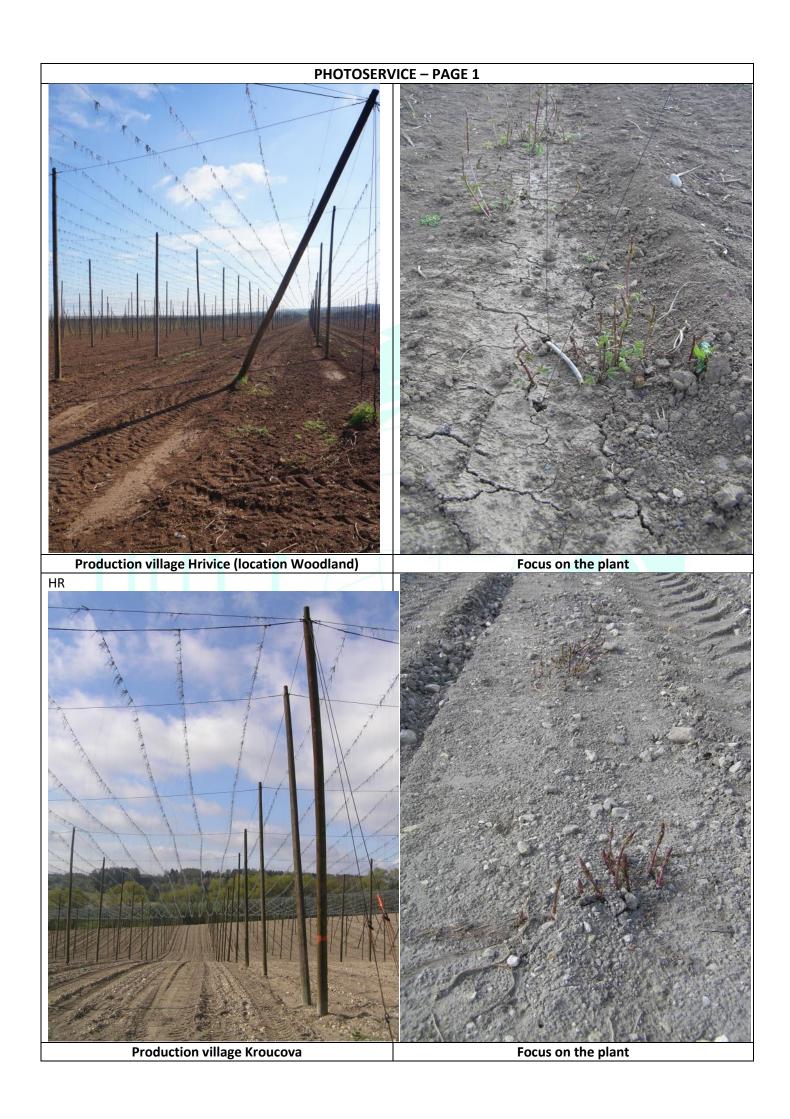

## Comments

April was below average as to temperatures and precipitation compared to 30-years average. Growth stage has not started yet in the most of hopgardens because a second half of the month was very cold and dry. The height of hopplants was between 0 - 40 cm. The course of weather in April was suitable for spring works in hopgardens. Root cutting was finished in time, wire-stringing was nearly finished and ca 40-50% of wires were stabed into soil. Chemical protection against alfalfa snout beetle was effected in some hopgardens. We estimate an increase of acreage of Saaz variety about 120 – 150 ha compared to last year. The exact acreage will be informed additionally as it should be announced by UKZUZ within next few days.