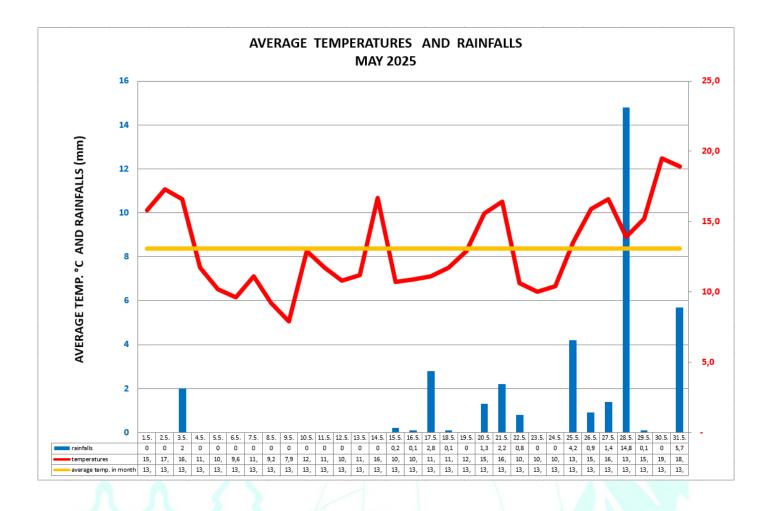

## **HOP REPORT MONTH – MAY 2025**

| YEAR               | 2025      | 2024  | 30-years average |
|--------------------|-----------|-------|------------------|
| avg. temperature   | 13,1      | 15,3  | 14,0             |
| precipitation      | 36,6      | 98,0  | 51,9             |
|                    | Day       | Value |                  |
| max. precipitation | 28.5.2025 | 14,8  | mm               |
| min. temperature   | 9.5.2025  | -1,1  | °C               |
| max. temperature   | 2.5.2025  | 28,9  | °C               |

| Comments        | The month of May was below average in terms of temperature and precipitation compared to the                                                                                               |  |  |
|-----------------|--------------------------------------------------------------------------------------------------------------------------------------------------------------------------------------------|--|--|
|                 | 30-year average.                                                                                                                                                                           |  |  |
|                 |                                                                                                                                                                                            |  |  |
|                 | The cool weather affected the growth, especially of later-cut hop gardens, where training took                                                                                             |  |  |
|                 | place only at the end of the month. These crops are slightly delayed in their growth stage. Hop                                                                                            |  |  |
|                 | training has been completed, corrective training is taking place in some areas. The plant height                                                                                           |  |  |
|                 | ranges from 1 to 3.5 meters.                                                                                                                                                               |  |  |
|                 | Drataction against downy mildow was carried out and depending on local accurrence, also against                                                                                            |  |  |
|                 | Protection against downy mildew was carried out and, depending on local occurrence, also against alfalfa snout beetle, flea beetle and aphids. The health condition of hop plants is good. |  |  |
|                 | anana shout beetle, nea beetle and apinus. The nearth condition of hop plants is good.                                                                                                     |  |  |
|                 |                                                                                                                                                                                            |  |  |
| The Charts Aver | rage Temperatures and Precipitation                                                                                                                                                        |  |  |