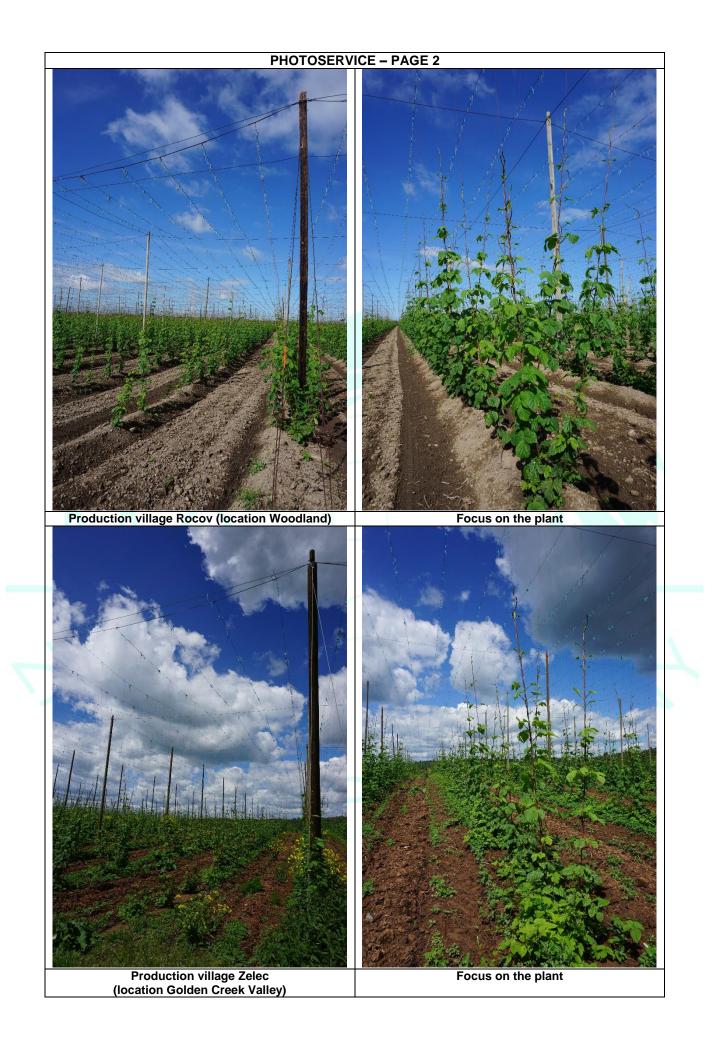

| Comments        | The month of May was below average in terms of temperature and precipitation compared to the                                                                                               |  |  |
|-----------------|--------------------------------------------------------------------------------------------------------------------------------------------------------------------------------------------|--|--|
|                 | 30-year average.                                                                                                                                                                           |  |  |
|                 |                                                                                                                                                                                            |  |  |
|                 | The cool weather affected the growth, especially of later-cut hop gardens, where training took                                                                                             |  |  |
|                 | place only at the end of the month. These crops are slightly delayed in their growth stage. Hop                                                                                            |  |  |
|                 | training has been completed, corrective training is taking place in some areas. The plant height                                                                                           |  |  |
|                 | ranges from 1 to 3.5 meters.                                                                                                                                                               |  |  |
|                 | Drataction against downy mildow was carried out and depending on local accurrence, also against                                                                                            |  |  |
|                 | Protection against downy mildew was carried out and, depending on local occurrence, also against alfalfa snout beetle, flea beetle and aphids. The health condition of hop plants is good. |  |  |
|                 | anana shout beetle, nea beetle and apinus. The nearth condition of hop plants is good.                                                                                                     |  |  |
|                 |                                                                                                                                                                                            |  |  |
| The Charts Aver | rage Temperatures and Precipitation                                                                                                                                                        |  |  |

## EC HOP COMP

Production village Kroucova

Focus on the plant