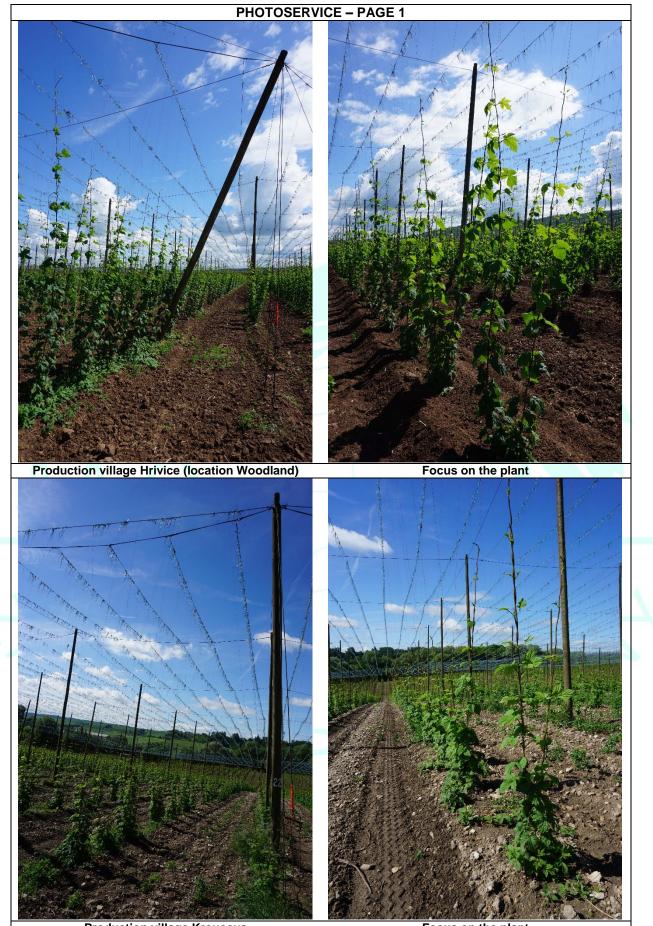

| Comments        | The month of May was below average in terms of temperature and precipitation compared to the                                                                                               |  |  |
|-----------------|--------------------------------------------------------------------------------------------------------------------------------------------------------------------------------------------|--|--|
|                 | 30-year average.                                                                                                                                                                           |  |  |
|                 |                                                                                                                                                                                            |  |  |
|                 | The cool weather affected the growth, especially of later-cut hop gardens, where training took                                                                                             |  |  |
|                 | place only at the end of the month. These crops are slightly delayed in their growth stage. Hop                                                                                            |  |  |
|                 | training has been completed, corrective training is taking place in some areas. The plant height                                                                                           |  |  |
|                 | ranges from 1 to 3.5 meters.                                                                                                                                                               |  |  |
|                 | Drataction against downy mildow was carried out and depending on local accurrence, also against                                                                                            |  |  |
|                 | Protection against downy mildew was carried out and, depending on local occurrence, also against alfalfa snout beetle, flea beetle and aphids. The health condition of hop plants is good. |  |  |
|                 | anana shout beetle, nea beetle and apinus. The nearth condition of hop plants is good.                                                                                                     |  |  |
|                 |                                                                                                                                                                                            |  |  |
| The Charts Aver | rage Temperatures and Precipitation                                                                                                                                                        |  |  |

## EC HOP COMP

Production village Kroucova

Focus on the plant